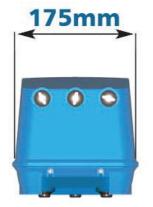

# GENESIS Whirlpool & Spa Blowers

# The obvious choice for whirlpools, spas and similar massage applications.

Genesis is the complete blower range of whirlpools and medium sized spas.

The compact, modern design and the uni-directional discharge port help to make your installation easy and more flexible.

The Genesis range is manufactured in accordance with the latest European standards.



# **Modern compact design**

**Uni-directional discharge port** 

**Approved according to European Standards** 

### **Power Options**

500, 700, 900 and 1200W.

## Voltage

230V, 50Hz

# Accessories

The uni-directional discharge port for easy installation allows standard 1 1/2" BSP unions with 32mm sockets.

# **Technical Data**

# Performance curves 230V 50Hz



# **Dimension Details**







# **(LOWARA**

#### Lowara UK Limited

Millwey Rise Industrial Estate Axminster Devon EX13 5HU

Tel: Reception 01297 630200 Tel: Sales 01297 630230 Fax: 01297 630270 lowarauk.south@itt.com www.lowara.co.uk

#### Lowara UK Limited

Unit 1, Byram Industrial Park Low Street, Brotherton Knottingley, West Yorkshire WF11 9HS Tel: 01977 607267 Fax: 01977 607226

lowarauk.north@itt.com

www.lowara.co.uk

L/GB/002/02/05

Lowara