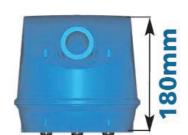

# GENESIS Whirlpool & Spa Blowers

# The obvious choice for whirlpools, spas and similar massage applications.

Genesis is the complete blower range of whirlpools and medium sized spas.

The compact, modern design and the uni-directional discharge port help to make your installation easy and more flexible.

The Genesis range is manufactured in accordance with the latest European standards.



# **Modern compact design**

**Uni-directional discharge port** 

**Approved according to European Standards** 

### **Power Options**

500, 700, 900 and 1200W.

## Voltage

230V, 50Hz

# Accessories

The uni-directional discharge port for easy installation allows standard 1 1/2" BSP unions with 32mm sockets.

# **Technical Data**

# Performance curves 230V 50Hz



# **Dimension Details**







# **(LOWARA**

#### Lowara UK Limited

Millwey Rise Industrial Estate Axminster Devon EX13 5HU

Tel: Reception 01297 630200 Tel: Sales 01297 630230 Fax: 01297 630270 lowarauk.south@itt.com www.lowara.co.uk

#### Lowara UK Limited

Unit 1, Byram Industrial Park Low Street, Brotherton Knottingley, West Yorkshire WF11 9HS Tel: 01977 607267 Fax: 01977 607226

lowarauk.north@itt.com

www.lowara.co.uk

L/GB/002/02/05

Lowara