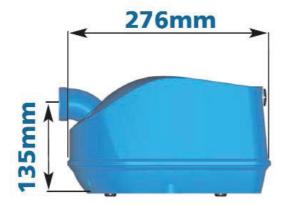

# GENESIS Whirlpool & Spa Blowers

# The obvious choice for whirlpools, spas and similar massage applications.

Genesis is the complete blower range of whirlpools and medium sized spas.

The compact, modern design and the uni-directional discharge port help to make your installation easy and more flexible.

The Genesis range is manufactured in accordance with the latest European standards.



# **Modern compact design**

**Uni-directional discharge port** 

**Approved according to European Standards** 

### **Power Options**

500, 700, 900 and 1200W.

## Voltage

230V, 50Hz

# Accessories

The uni-directional discharge port for easy installation allows standard 1 1/2" BSP unions with 32mm sockets.

# **Technical Data**

# Performance curves 230V 50Hz



# **Dimension Details**







# **(LOWARA**

#### Lowara UK Limited

Millwey Rise Industrial Estate Axminster Devon EX13 5HU

Tel: Reception 01297 630200 Tel: Sales 01297 630230 Fax: 01297 630270 lowarauk.south@itt.com www.lowara.co.uk

#### Lowara UK Limited

Unit 1, Byram Industrial Park Low Street, Brotherton Knottingley, West Yorkshire WF11 9HS Tel: 01977 607267 Fax: 01977 607226

lowarauk.north@itt.com

www.lowara.co.uk

L/GB/002/02/05

Lowara