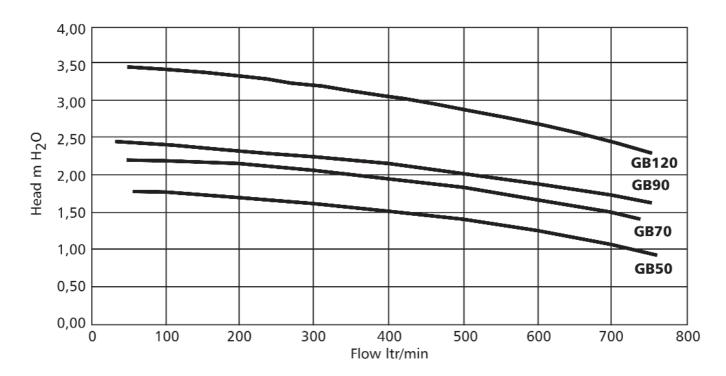

# GENESIS Whirlpool & Spa Blowers

# The obvious choice for whirlpools, spas and similar massage applications.

Genesis is the complete blower range of whirlpools and medium sized spas.

The compact, modern design and the uni-directional discharge port help to make your installation easy and more flexible.

The Genesis range is manufactured in accordance with the latest European standards.



# **Modern compact design**

**Uni-directional discharge port** 

**Approved according to European Standards** 

### **Power Options**

500, 700, 900 and 1200W.

## Voltage

230V, 50Hz

# Accessories

The uni-directional discharge port for easy installation allows standard 1 1/2" BSP unions with 32mm sockets.

# **Technical Data**

# Performance curves 230V 50Hz



# **Dimension Details**







# **(LOWARA**

#### Lowara UK Limited

Millwey Rise Industrial Estate Axminster Devon EX13 5HU

Tel: Reception 01297 630200 Tel: Sales 01297 630230 Fax: 01297 630270 lowarauk.south@itt.com www.lowara.co.uk

#### Lowara UK Limited

Unit 1, Byram Industrial Park Low Street, Brotherton Knottingley, West Yorkshire WF11 9HS Tel: 01977 607267 Fax: 01977 607226

lowarauk.north@itt.com

www.lowara.co.uk

L/GB/002/02/05

Lowara